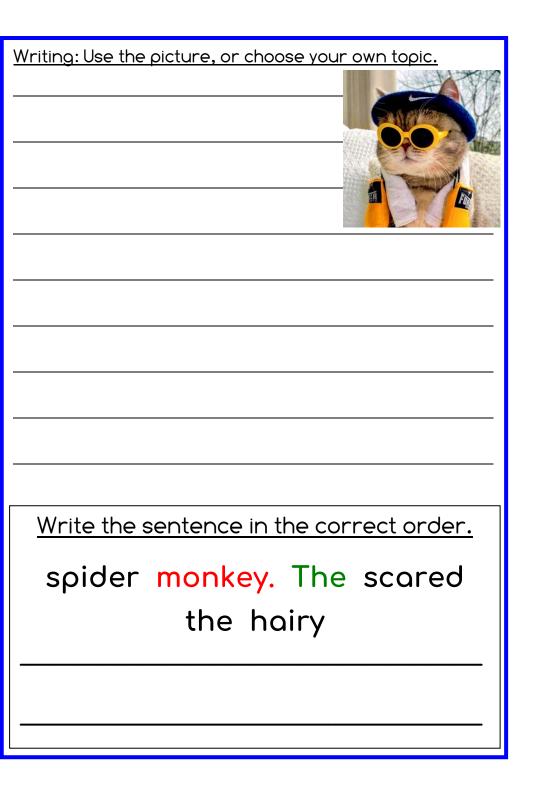

| <u>Reading. Read a</u> | book and do the foll                                              | <u>owing:</u> |
|------------------------|-------------------------------------------------------------------|---------------|
| Title:                 |                                                                   |               |
|                        |                                                                   |               |
| Write 2 blend wa       | ords:                                                             |               |
|                        | ords:                                                             |               |
|                        | <u>Total pictures?</u>                                            |               |
| Write 2 Nouns:         |                                                                   |               |
| Write 2 Verbs/A        | djectives: 1.                                                     |               |
| My Sentence:           | 2                                                                 |               |
|                        |                                                                   |               |
|                        |                                                                   |               |
|                        |                                                                   |               |
|                        |                                                                   |               |
|                        |                                                                   |               |
|                        |                                                                   |               |
|                        |                                                                   |               |
| , -                    | this booklet, (or a blank piece<br>e of something to do with this |               |