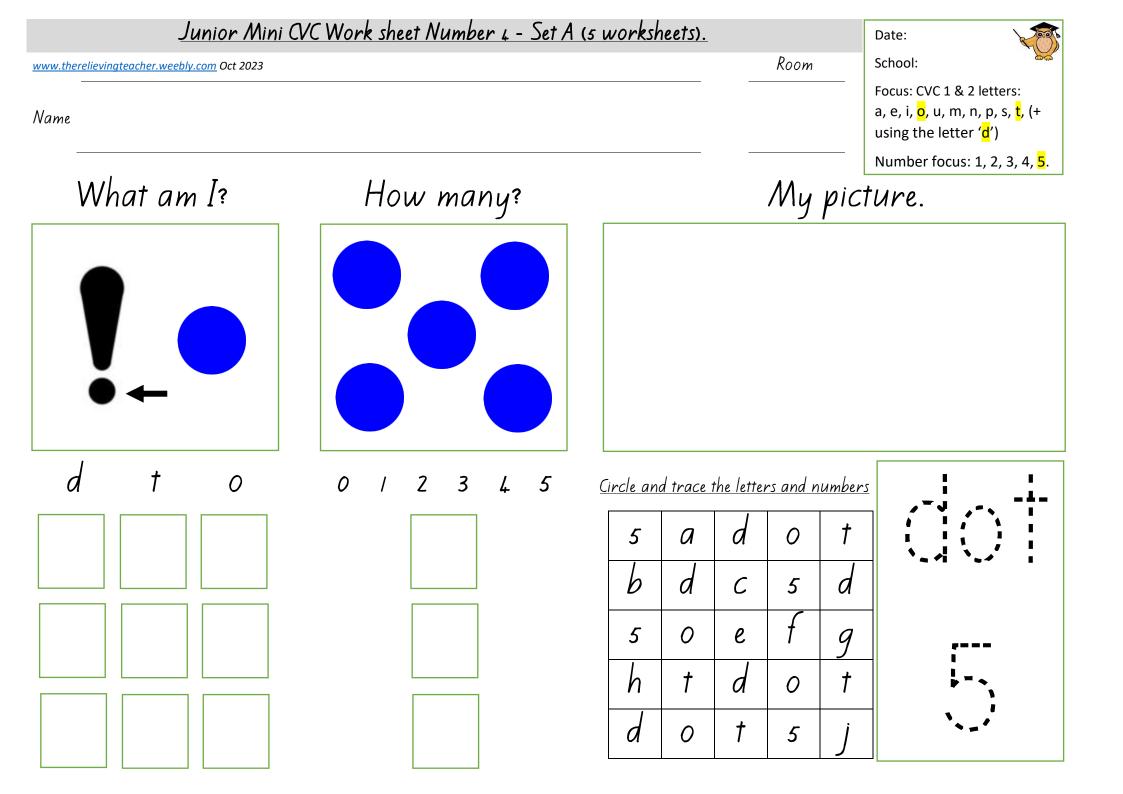

## Junior Mini CVC Work sheet - Notes page for the teacher. There are 5 worksheets per set.

www.therelievingteacher.weebly.com Oct 2023

Room

Date:

School:

Name

If they are able to, the child writes their own name and room number. This line spacing is similar to a 1U4 book.

Focus: CVC 1 & 2 letters: a, e, i, o, u, m, n, p, s, t, (+ using the letter 'd')

Number focus: 1, 2, 3, 4, 5.

## What am I?

How many?

My picture.

The teacher fills this out.

Kids can do a picture related to the image.

The child would colour, tick, or circle the number, (4), and the letters, (pot), which have been focussed on with this sheet.

The child traces over the word and number focussed on.

*†* 

p

0

0 1 2 3 4

Using the numbers shown, the child writes the number based on how many images are in the box. In this example, they would write the number'4'. They would write the

number 3 times.

Circle and trace the letters and numbers

| p | 0 | † | 3 | 4 |
|---|---|---|---|---|
| а | 4 | 2 | b | p |
| С | d | 4 | е | 0 |
| p | 0 | † | f | † |
| / | 4 | p | 0 | † |

Using the letters shown, the child writes the word. In this example, they would write 'pot', (1 letter in each box).
They would write the word 3 times.