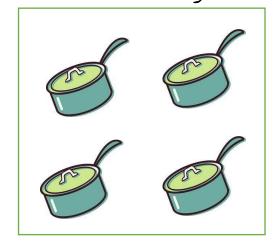

The child traces over the word and number focussed on.

*†* 

p

0

0 1 2 3 4

Using the numbers shown, the child writes the number based on how many images are in the box. In this example, they would write the number'4'. They would write the