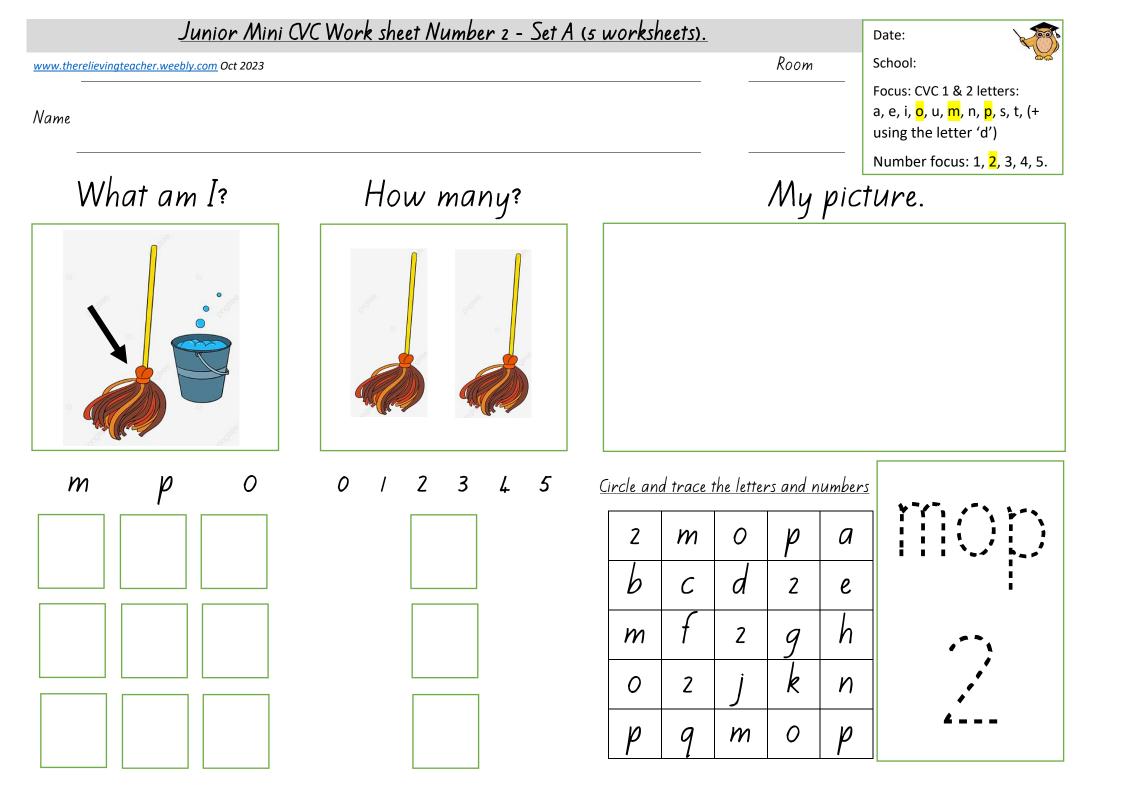

Focus: CVC 1 & 2 letters: a, e, i, o, u, m, n, p, s, t, (+ using the letter 'd')

Number focus: 1, 2, 3, 4, 5.

## What am I?

How many?

My picture.

The teacher fills this out.

Kids can do a picture related to the image.

The child would colour, tick, or circle the number, (4), and the letters, (pot), which have been focussed on with this sheet.

The child traces over the word and number focussed on.

*†* 

p

0

0 1 2 3 4

Using the numbers shown, the child writes the number based on how many images are in the box. In this example, they would write the number'4'. They would write the

number 3 times.

Circle and trace the letters and numbers

| p | 0 | † | 3 | 4 |
|---|---|---|---|---|
| а | 4 | 2 | b | p |
| С | d | 4 | е | 0 |
| p | 0 | † | f | † |
| / | 4 | p | 0 | † |

Using the letters shown, the child writes the word. In this example, they would write 'pot', (1 letter in each box).
They would write the word 3 times.