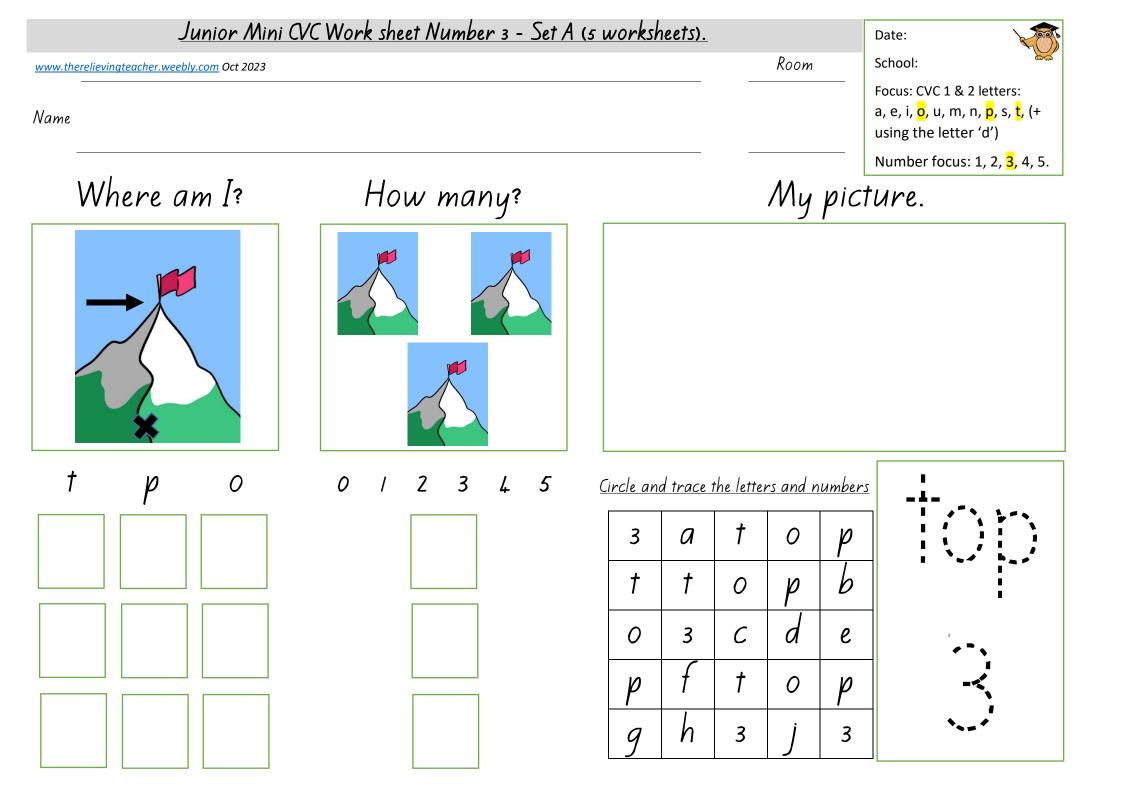

Focus: CVC 1 & 2 letters: a, e, i, o, u, m, n, p, s, t, (+ using the letter 'd')

Number focus: 1, 2, 3, 4, 5.

## What am I?

How many?

My picture.

The teacher fills this out.

Kids can do a picture related to the image.

The child would colour, tick, or circle the number, (4), and the letters, (pot), which have been focussed on with this sheet.

The child traces over the word and number focussed on.

*†* 

p

0

0 1 2 3 4

Using the numbers shown, the child writes the number based on how many images are in the box. In this example, they would write the number'4'. They would write the

number 3 times.

Circle and trace the letters and numbers

| p | 0 | † | 3 | 4 |
|---|---|---|---|---|
| а | 4 | 2 | b | p |
| С | d | 4 | е | 0 |
| p | 0 | † | f | † |
| / | 4 | p | 0 | † |

Using the letters shown, the child writes the word. In this example, they would write 'pot', (1 letter in each box).
They would write the word 3 times.