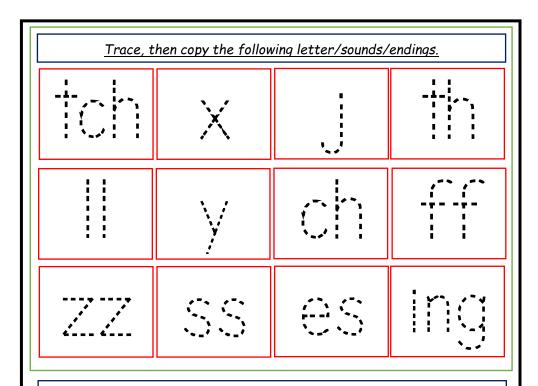

|   |   |   |   |   |   |   |   |   |   |   |   |   |   |   |   |
| _     | _ | _   | _ | _ | _ | _ | _ | _ | _ | _ | _ | _ | _ | _ | _ | _ | _ | _ | _ | _ | _ | _ |   |
|       |   |     |   |   |   |   |   |   |   |   |   |   |   |   |   |   |   |   |   |   |   |   |   |
|       |   |     |   |   |   |   |   |   |   |   |   |   |   |   |   |   |   |   |   |   |   |   |   |
| _     | _ |     | _ | _ | _ |   | _ | _ |   | _ | _ | _ | _ |   | _ |   | _ | _ | _ | _ | _ | _ |   |
|       |   |     |   |   |   |   |   |   |   |   |   |   |   |   |   |   |   |   |   |   |   |   |   |
| _     | _ | _   | _ | _ | _ | _ | _ | _ | _ | _ | _ | _ | _ | _ | _ | _ | _ | _ | _ | _ | _ | _ | _ |
|       |   |     |   |   |   |   |   |   |   |   |   |   |   |   |   |   |   |   |   |   |   |   |   |







## 





Find the following words in the wordfind (forward and down only).

Younger/less able kids could find letters rather than the words.

Words: princess, dragon, Elizabeth, clothes, fire, Ronald, castle, paper, bag, Then colour the images in.

| p | r  | i  | n  | С  | e  | S  | S  | С |
|---|----|----|----|----|----|----|----|---|
| d | 1  | 2  | b  | а  | 9  | 3  | 4  | 1 |
| r | R  | 0  | n  | а  | 1  | d  | 5  | 0 |
| а | 6  | 7  | f  | i  | r  | e  | 12 | t |
| 9 | С  | а  | S  | t  | 1  | e  | /3 | h |
| 0 | 14 | p  | а  | p  | e  | r  | 15 | e |
| n | 16 | 17 | 18 | 19 | 20 | 21 | 22 | S |
| Ε | 1  | i  | Z  | а  | b  | е  | t  | h |