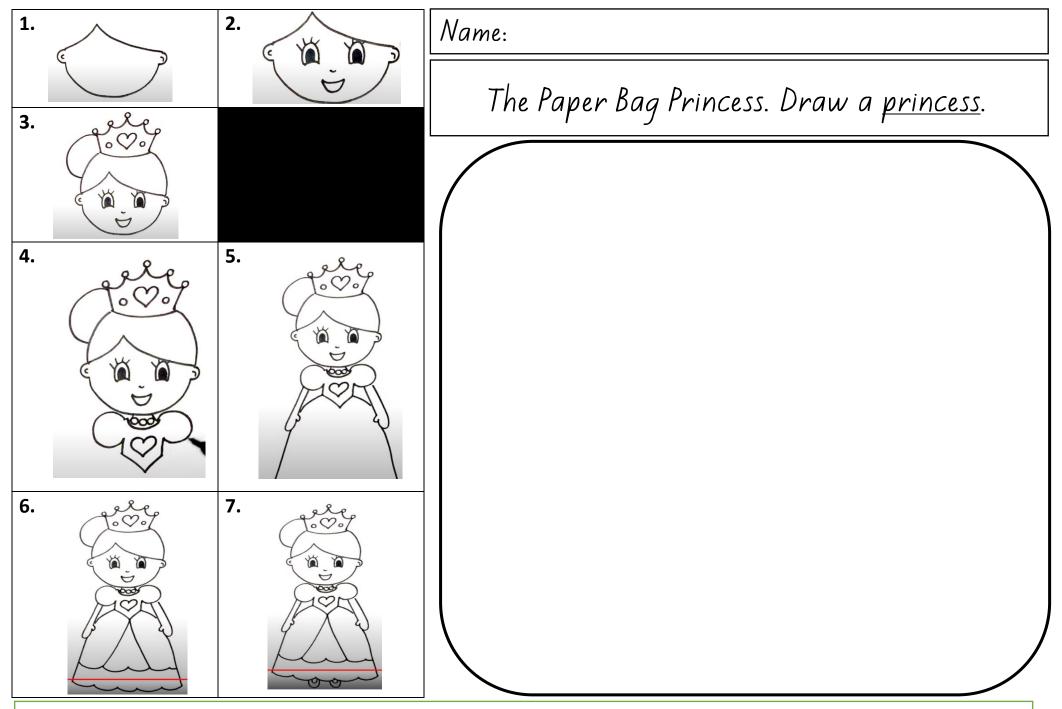

|   |   |   |   |   |   |   |   |   |   |   |   |   |   |   |   |   |
| _     | _ | _   | _ | _ | _ | _ | _ | _ | _ | _ | _ | _ | _ | _ | _ | _ | _ | _ | _ | _ | _ | _ |   |
|       |   |     |   |   |   |   |   |   |   |   |   |   |   |   |   |   |   |   |   |   |   |   |   |
|       |   |     |   |   |   |   |   |   |   |   |   |   |   |   |   |   |   |   |   |   |   |   |   |
| _     | _ |     | _ | _ | _ |   | _ | _ |   | _ | _ | _ | _ |   | _ |   | _ | _ | _ | _ | _ | _ |   |
|       |   |     |   |   |   |   |   |   |   |   |   |   |   |   |   |   |   |   |   |   |   |   |   |
| _     | _ | _   | _ | _ | _ | _ | _ | _ | _ | _ | _ | _ | _ | _ | _ | _ | _ | _ | _ | _ | _ | _ | _ |
|       |   |     |   |   |   |   |   |   |   |   |   |   |   |   |   |   |   |   |   |   |   |   |   |







## 





Find the following words in the wordfind (forward and down only).

Younger/less able kids could find letters rather than the words.

Words: princess, dragon, Elizabeth, clothes, fire, Ronald, castle, paper, bag, Then colour the images in.

| p | r  | i  | n  | С  | e  | S  | S  | С |
|---|----|----|----|----|----|----|----|---|
| d | 1  | 2  | b  | а  | 9  | 3  | 4  | 1 |
| r | R  | 0  | n  | а  | 1  | d  | 5  | 0 |
| а | 6  | 7  | f  | i  | r  | e  | 12 | t |
| 9 | С  | а  | S  | t  | 1  | e  | /3 | h |
| 0 | 14 | p  | а  | p  | e  | r  | 15 | e |
| n | 16 | 17 | 18 | 19 | 20 | 21 | 22 | S |
| Ε | 1  | i  | Z  | а  | b  | е  | t  | h |