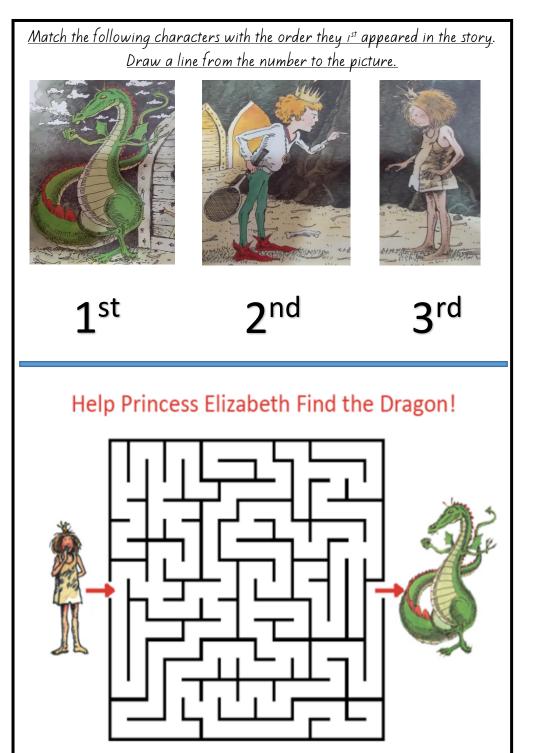

|   |   |   |   |   |   |   |   |   |   |   |   |   |   |
| _     | _ | _   | _ | _ | _ | _ | _ | _ | _ | _ | _ | _ | _ | _ | _ | _ | _ | _ | _ | _ | _ | _ |   |
|       |   |     |   |   |   |   |   |   |   |   |   |   |   |   |   |   |   |   |   |   |   |   |   |
|       |   |     |   |   |   |   |   |   |   |   |   |   |   |   |   |   |   |   |   |   |   |   |   |
| _     | _ |     | _ | _ | _ |   | _ | _ |   | _ | _ | _ | _ |   | _ |   | _ | _ | _ | _ | _ | _ |   |
|       |   |     |   |   |   |   |   |   |   |   |   |   |   |   |   |   |   |   |   |   |   |   |   |
| _     | _ | _   | _ | _ | _ | _ | _ | _ | _ | _ | _ | _ | _ | _ | _ | _ | _ | _ | _ | _ | _ | _ | _ |
|       |   |     |   |   |   |   |   |   |   |   |   |   |   |   |   |   |   |   |   |   |   |   |   |







## 





Find the following words in the wordfind (forward and down only).

Younger/less able kids could find letters rather than the words.

Words: princess, dragon, Elizabeth, clothes, fire, Ronald, castle, paper, bag, Then colour the images in.

| p | r  | i  | n  | С  | e  | S  | S  | С |
|---|----|----|----|----|----|----|----|---|
| d | 1  | 2  | b  | а  | 9  | 3  | 4  | 1 |
| r | R  | 0  | n  | а  | 1  | d  | 5  | 0 |
| а | 6  | 7  | f  | i  | r  | e  | 12 | t |
| 9 | С  | а  | S  | t  | 1  | e  | /3 | h |
| 0 | 14 | p  | а  | p  | e  | r  | 15 | e |
| n | 16 | 17 | 18 | 19 | 20 | 21 | 22 | S |
| Ε | 1  | i  | Z  | а  | b  | е  | t  | h |