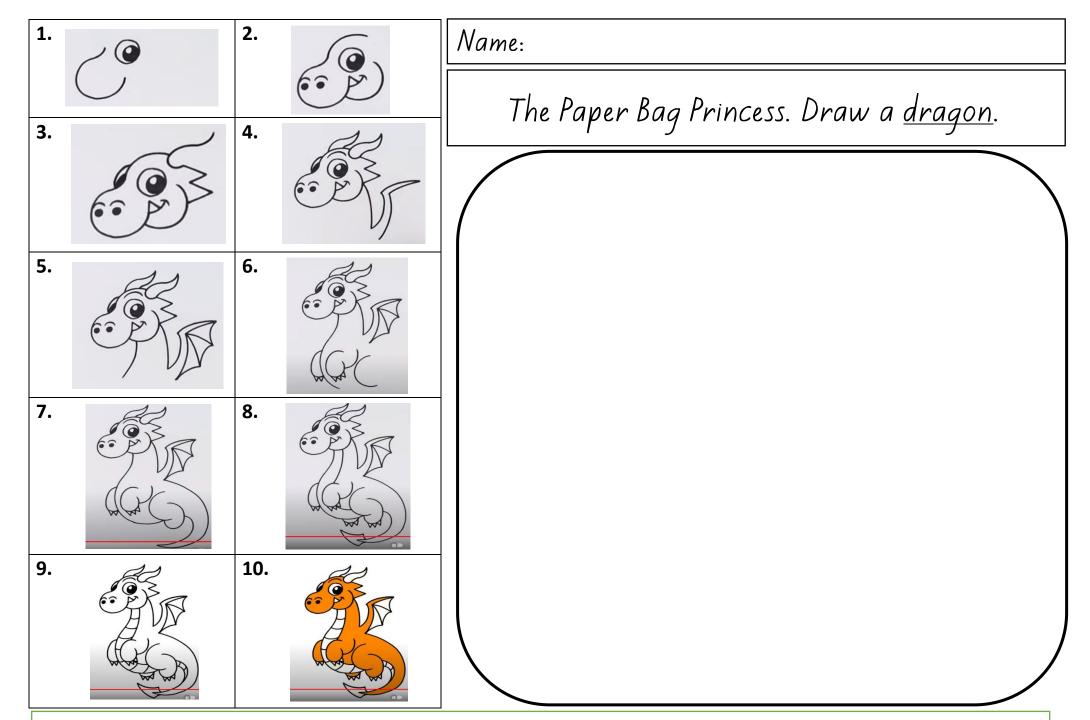

|   |   |   |   |   |   |   |   |   |   |   |   |   |   |   |   |
| _     | _ | _   | _ | _ | _ | _ | _ | _ | _ | _ | _ | _ | _ | _ | _ | _ | _ | _ | _ | _ | _ | _ |   |
|       |   |     |   |   |   |   |   |   |   |   |   |   |   |   |   |   |   |   |   |   |   |   |   |
|       |   |     |   |   |   |   |   |   |   |   |   |   |   |   |   |   |   |   |   |   |   |   |   |
| _     | _ |     | _ | _ | _ |   | _ | _ |   | _ | _ | _ | _ |   | _ |   | _ | _ | _ | _ | _ | _ |   |
|       |   |     |   |   |   |   |   |   |   |   |   |   |   |   |   |   |   |   |   |   |   |   |   |
| _     | _ | _   | _ | _ | _ | _ | _ | _ | _ | _ | _ | _ | _ | _ | _ | _ | _ | _ | _ | _ | _ | _ | _ |
|       |   |     |   |   |   |   |   |   |   |   |   |   |   |   |   |   |   |   |   |   |   |   |   |







## 





Find the following words in the wordfind (forward and down only).

Younger/less able kids could find letters rather than the words.

Words: princess, dragon, Elizabeth, clothes, fire, Ronald, castle, paper, bag, Then colour the images in.

| p | r  | i  | n  | С  | e  | S  | S  | С |
|---|----|----|----|----|----|----|----|---|
| d | 1  | 2  | b  | а  | 9  | 3  | 4  | 1 |
| r | R  | 0  | n  | а  | 1  | d  | 5  | 0 |
| а | 6  | 7  | f  | i  | r  | e  | 12 | t |
| 9 | С  | а  | S  | t  | 1  | e  | /3 | h |
| 0 | 14 | p  | а  | p  | e  | r  | 15 | e |
| n | 16 | 17 | 18 | 19 | 20 | 21 | 22 | S |
| Ε | 1  | i  | Z  | а  | b  | е  | t  | h |