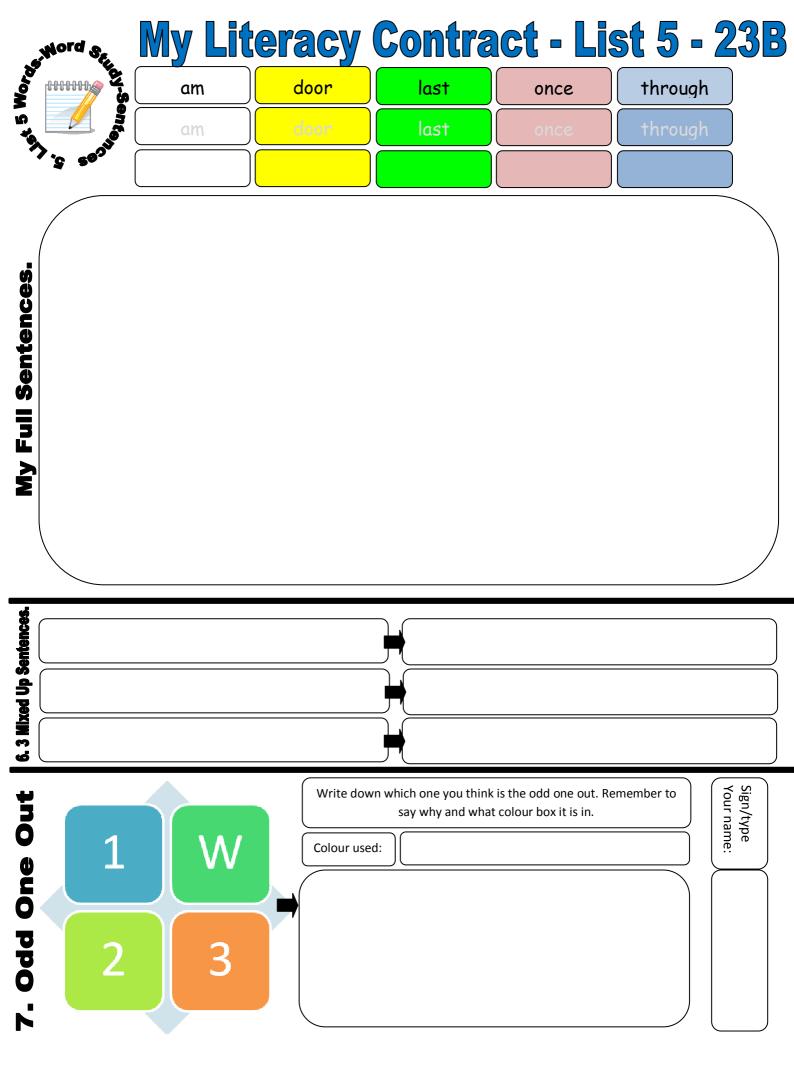

## Section 5 - List 5 (actual Spelling) Words-Word Study-Sentences

Each list word has three boxes. The first has the list word written in black (there are 5 different words from the list). The second box has the same word but done with a lighter colour for the child to trace over. The third box is empty for the child to write/copy the word into that box. Then the child writes each of the list words into full sentences in the below box. They can use more than one word in each sentence as long as it makes sense. Underline the words from the spelling list used in the sentence/s. Remind them that they must also number each sentence, include capitals, full stops, and to use full sentences which describes more than was required in the Lists 1-3 contracts.

#### Section 6 – Mixed Up Sentences

The child chooses any 3 words from the list words (of 5 words) and makes up their own mixed up sentence. This can just be very basic like the ones that were used with the Lists 1-3 Contracts. They write the sentence mixed up in box one, with the answer in the next box.

## Section 7 - Odd One Out

Three of the four words are related and one does not belong. The child says which one is the odd one out and why (there is also a space for the child to also list the colour of the box that the odd word out is in)

**Signature**: The child writes their name in the space in the bottom right hand corner.

| So Me.             | My     | Litera  | acy | Con   | trac       | <b>t-T</b>    | eac     | her           | Cre    | ated   | A1 |
|--------------------|--------|---------|-----|-------|------------|---------------|---------|---------------|--------|--------|----|
|                    | Name:  |         |     |       |            | $\overline{}$ | School: | $\overline{}$ |        |        |    |
| 5 1 9 M            | D.O.B: |         |     | Year: |            | Ag            | je:     |               | ender: |        |    |
| Date:              |        |         |     |       | Pri        | ncipal:       |         |               |        |        |    |
| Siblings name/s:   |        |         |     |       |            |               |         |               |        |        |    |
| My Address:        |        |         |     |       |            |               |         |               | Pos    | tcode: |    |
| My Phone Numbe     | er:    |         |     |       | M          | y Prov        | vince:  |               |        |        |    |
| My Friends:        |        |         |     |       |            |               |         |               |        |        |    |
| Something else o   |        | z:      |     |       |            |               |         |               |        |        |    |
| anguage.           |        |         |     | Wha   | t is it of | ;)            |         |               |        |        |    |
| en                 | 1      |         |     | Wor   | d 1:       |               |         | W             | ord 2: |        |    |
| 9                  | 3      |         |     | Wor   | d 3:       | _             |         |               | ord 4: |        |    |
| 7.5 500            |        |         |     | Colo  | urs/Sha    | ipes:         |         |               |        |        |    |
| ANTING/Logge       |        |         |     |       |            |               |         |               |        |        |    |
| ers/B <sub>1</sub> |        |         |     |       |            |               |         |               |        |        |    |
| A COURT            |        |         |     |       |            |               |         |               |        |        |    |
| words              |        |         |     |       |            |               |         |               |        |        |    |
| words              | /<br>} |         |     |       |            |               |         |               |        |        |    |
| GOUT               |        |         |     | _)(   |            |               |         |               |        |        |    |
| 4- %               |        |         |     |       |            |               |         |               |        |        |    |
| S C End            |        | the .   |     |       |            |               |         |               |        |        |    |
| \$ 50°             | words  | s again |     |       |            |               |         |               |        |        |    |
|                    |        |         |     |       |            |               |         |               |        |        |    |
|                    |        |         |     |       |            |               |         |               |        |        |    |

# Blends Common br fl fr dr pl SC SK 5 SM Sn ST Sp Squ

str

SW

tr

Essential List 5 Basic Words (50 words used in 5% of writing) 1/2

am door last once through another play everyone left told away family long too really bed five room looked walked been found made something want before friend