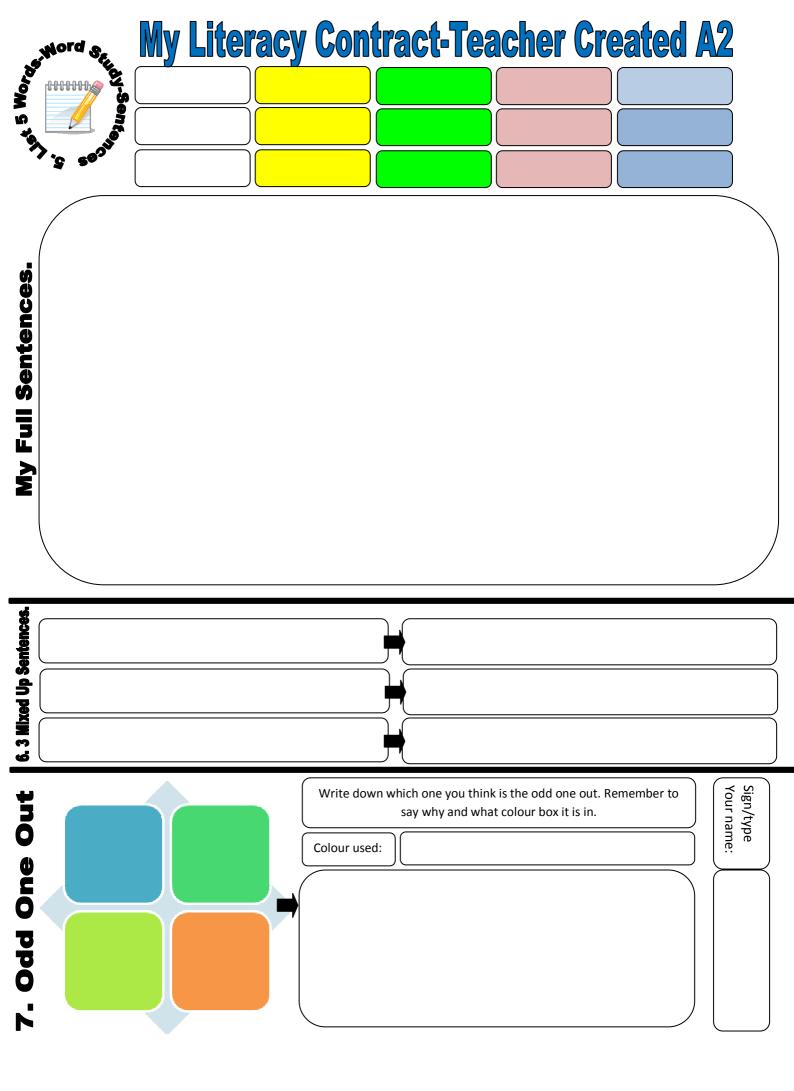

## Section 5 - List 5 (actual Spelling) Words-Word Study-Sentences

Each list word has three boxes. The first has the list word written in black (there are 5 different words from the list). The second box has the same word but done with a lighter colour for the child to trace over. The third box is empty for the child to write/copy the word into that box. Then the child writes each of the list words into full sentences in the below box. They can use more than one word in each sentence as long as it makes sense. Underline the words from the spelling list used in the sentence/s. Remind them that they must also number each sentence, include capitals, full stops, and to use full sentences which describes more than was required in the Lists 1-3 contracts.

#### Section 6 – Mixed Up Sentences

The child chooses any 3 words from the list words (of 5 words) and makes up their own mixed up sentence. This can just be very basic like the ones that were used with the Lists 1-3 Contracts. They write the sentence mixed up in box one, with the answer in the next box.

## Section 7 - Odd One Out

Three of the four words are related and one does not belong. The child says which one is the odd one out and why (there is also a space for the child to also list the colour of the box that the odd word out is in)

**Signature**: The child writes their name in the space in the bottom right hand corner.

| So Me.             | My     | Litera  | acy | Con   | trac       | <b>t-T</b>    | eac     | her           | Cre    | ated   | A1 |
|--------------------|--------|---------|-----|-------|------------|---------------|---------|---------------|--------|--------|----|
|                    | Name:  |         |     |       |            | $\overline{}$ | School: | $\overline{}$ |        |        |    |
| 5 1 9 M            | D.O.B: |         |     | Year: |            | Ag            | je:     |               | ender: |        |    |
| Date:              |        |         |     |       | Pri        | ncipal:       |         |               |        |        |    |
| Siblings name/s:   |        |         |     |       |            |               |         |               |        |        |    |
| My Address:        |        |         |     |       |            |               |         |               | Pos    | tcode: |    |
| My Phone Numbe     | er:    |         |     |       | M          | y Prov        | vince:  |               |        |        |    |
| My Friends:        |        |         |     |       |            |               |         |               |        |        |    |
| Something else o   |        | z:      |     |       |            |               |         |               |        |        |    |
| anguage.           |        |         |     | Wha   | t is it of | ;)            |         |               |        |        |    |
| en                 | 1      |         |     | Wor   | d 1:       |               |         | W             | ord 2: |        |    |
| 9                  | 3      |         |     | Wor   | d 3:       | _             |         |               | ord 4: |        |    |
| 7.5 500            |        |         |     | Colo  | urs/Sha    | ipes:         |         |               |        |        |    |
| ANTING/Logge       |        |         |     |       |            |               |         |               |        |        |    |
| ers/B <sub>1</sub> |        |         |     |       |            |               |         |               |        |        |    |
| A COURT            |        |         |     |       |            |               |         |               |        |        |    |
| words              |        |         |     |       |            |               |         |               |        |        |    |
| words              | /<br>} |         |     |       |            |               |         |               |        |        |    |
| GOUT               |        |         |     | _)(   |            |               |         |               |        |        |    |
| 4- %               |        |         |     |       |            |               |         |               |        |        |    |
| S C End            |        | the .   |     |       |            |               |         |               |        |        |    |
| \$ 50°             | words  | s again |     |       |            |               |         |               |        |        |    |
|                    |        |         |     |       |            |               |         |               |        |        |    |
|                    |        |         |     |       |            |               |         |               |        |        |    |

# Blends Common br fl fr dr pl SC SK 5 SM Sn ST Sp Squ

str

SW

tr

Essential List 5 Basic Words (50 words used in 5% of writing) 1/2

am door last once through another play everyone left told away family long too really bed five room looked walked been found made something want before friend