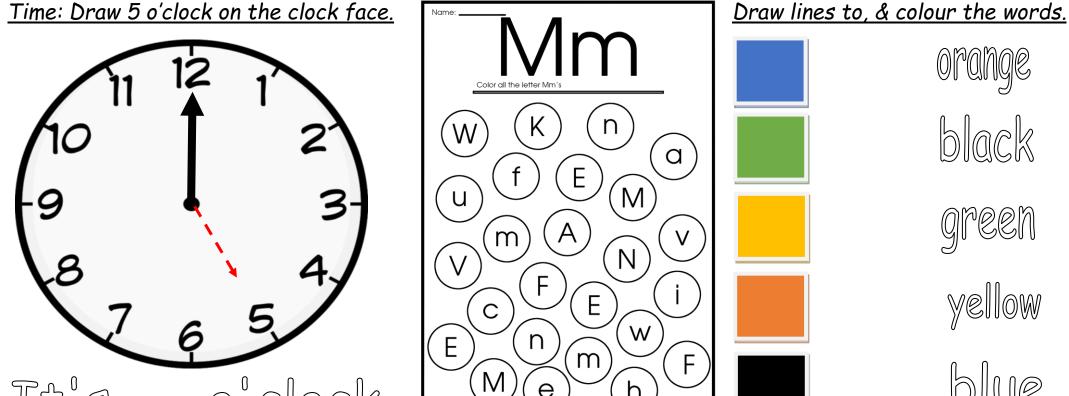

#### Contract A4 Booklets - Y0-2 - My Work Book 13

www.therelievingteacher.weebly.com (NZ).











## I go to



Tick any pictures on the left. Then write 1 of the words above, and draw a picture below.





fourteen 

Trace the shapes, then draw/copy them in the boxes. Then colour them using different colours you know.



# Letters and blends. Trace and copy. Colour the letters. Then write at least 2 words or draw 2 mini pictures. Colour the blend. Then write at least 1 word or draw 1 mini picture.











### Using words from Essential List 1.

Trace over, or colour in the words, and say them to yourself or someone.







We

and

We

#### Do the 3 activities.



Find the words <u>or</u> the letters of the words in the wordfind below.

| 0 | u      | r          | t              | e                  | e                      | n                          | q                              |
|---|--------|------------|----------------|--------------------|------------------------|----------------------------|--------------------------------|
| W | S      | i          | f              | 0                  | u                      | r                          | n                              |
| n | i      | n          | e              | t                  | e                      | e