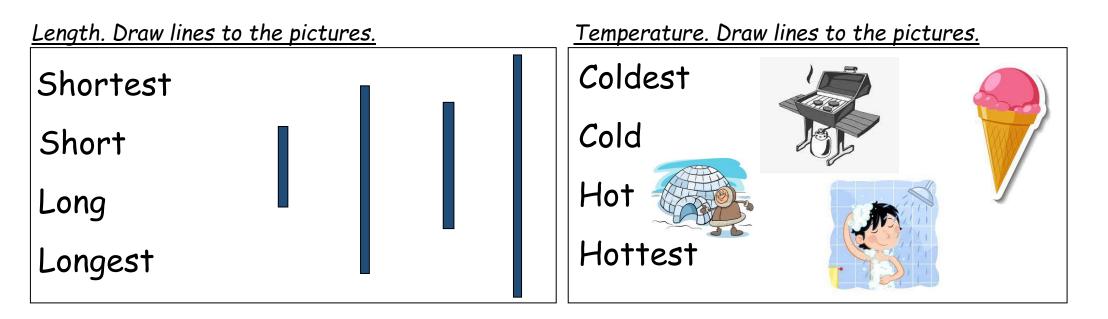

#### Contract A4 Booklets - Y0-2 - My Work Book 13

www.therelievingteacher.weebly.com (NZ).











## I go to



Tick any pictures on the left. Then write 1 of the words above, and draw a picture below.





fourteen 

Trace the shapes, then draw/copy them in the boxes. Then colour them using different colours you know.



# Letters and blends. Trace and copy. Colour the letters. Then write at least 2 words or draw 2 mini pictures. Colour the blend. Then write at least 1 word or draw 1 mini picture.











### Using words from Essential List 1.

Trace over, or colour in the words, and say them to yourself or someone.







We

and

We

#### Do the 3 activities.



Find the words <u>or</u> the letters of the words in the wordfind below.

| 0 | u      | r          | t              | e                  | e                      | n                          | q                              |
|---|--------|------------|----------------|--------------------|------------------------|----------------------------|--------------------------------|
| W | S      | i          | f              | 0                  | u                      | r                          | n                              |
| n | i      | n          | e              | t                  | e                      | e