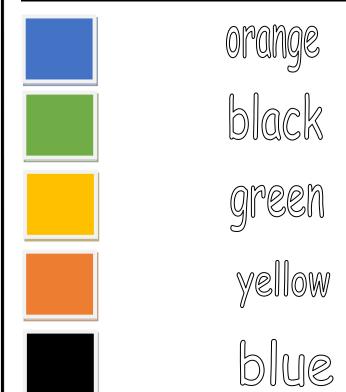

#### Contract A4 Booklets - Y0-2 - My Work Book 13

www.therelievingteacher.weebly.com (NZ).











## I go to



Tick any pictures on the left. Then write 1 of the words above, and draw a picture below.





fourteen 

Trace the shapes, then draw/copy them in the boxes. Then colour them using different colours you know.



# Letters and blends. Trace and copy. Colour the letters. Then write at least 2 words or draw 2 mini pictures. Colour the blend. Then write at least 1 word or draw 1 mini picture.











### Using words from Essential List 1.

Trace over, or colour in the words, and say them to yourself or someone.







We

and

We

#### Do the 3 activities.



Find the words <u>or</u> the letters of the words in the wordfind below.

| 0 | u      | r          | t              | e                  | e                      | n                          | q                              |
|---|--------|------------|----------------|--------------------|------------------------|----------------------------|--------------------------------|
| W | S      | i          | f              | 0                  | u                      | r                          | n                              |
| n | i      | n          | e              | t                  | e                      | e