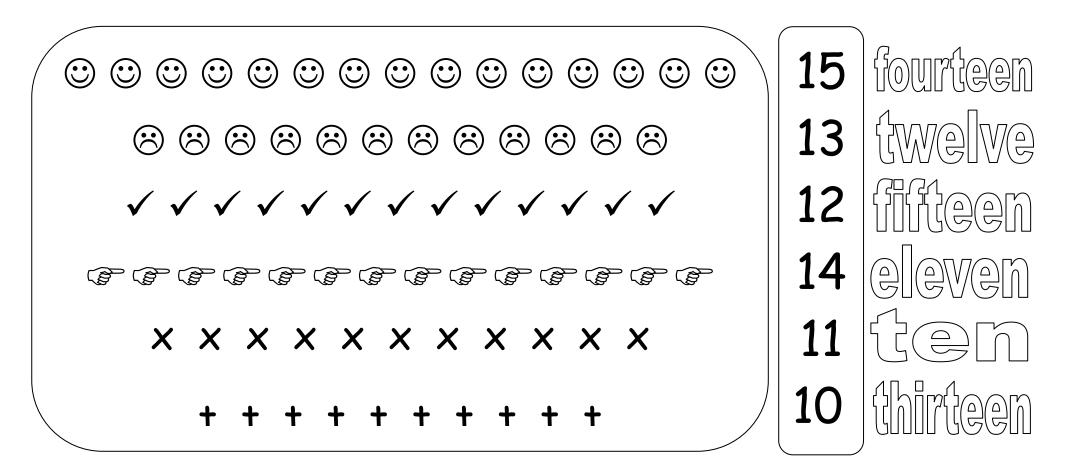

Number Match-ups.

Trace the shapes, then draw/copy them in the boxes. Then colour them using different colours you know.