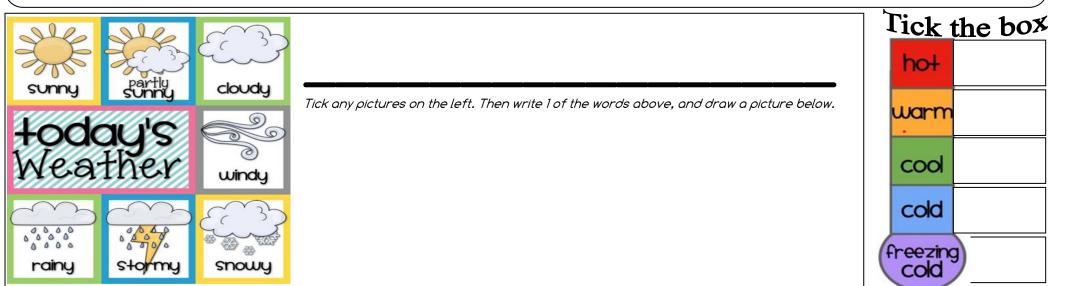

## Contract A4 Booklets - Y0-2 - My Work Book 14

www.therelievingteacher.weebly.com (NZ).













| Monday                                                                                                                          | Tuesday | Wednesday | Thursday | Friday | Saturday | Sunday     |
|---------------------------------------------------------------------------------------------------------------------------------|---------|-----------|----------|--------|----------|------------|
| Today is                                                                                                                        |         |           |          |        |          |            |
| The date is the                                                                                                                 |         |           |          |        |          |            |
| Hont