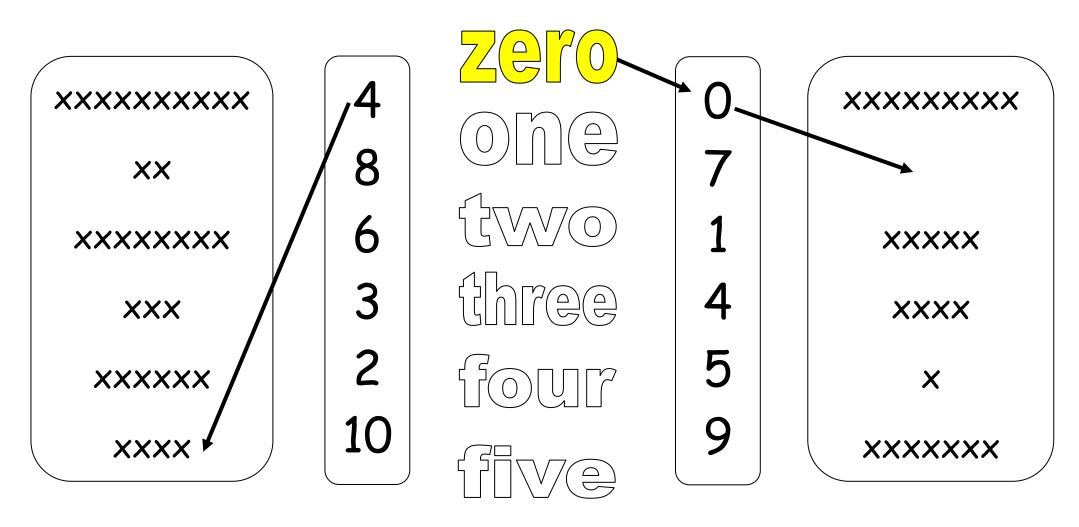

Number Match-ups

Number Words (trace, colour and match)

Trace the shapes. Then colour them using different colours you know.

Letters and blends. Trace and copy.