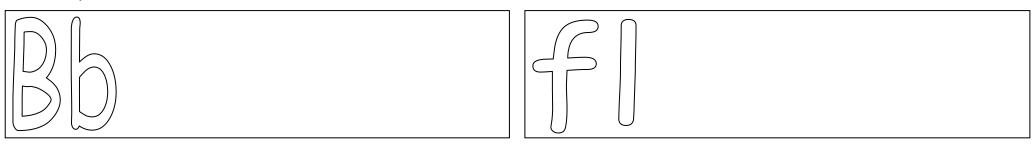

<u>Number Trace and copy</u> 10 9 8 7 6 5 4 3 2 1 0

10 9 8 7 6 5 4 3 2 1 0

Trace the shapes. Then colour them using different colours you know.

| <u>Letters</u> | and | blends. | Trace | and | сору. |
|----------------|-----|---------|-------|-----|-------|
|                |     |         |       |     |       |