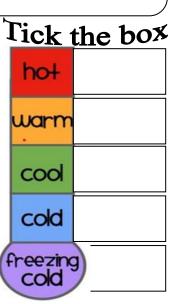

## Contract A4 Booklets - Y0-2 - My Work Book 2 (2022)

www.therelievingteacher.weebly.com (NZ).











## I go to



Tick the picture on the left. Then write the word above, and draw a picture below.



Monday Tuesday Wednesday Thursday Friday Saturday Sunday

TODAY TODAY 15



The date is the



The month is



The year is 2022

<u>Number Trace and copy</u> 10 9 8 7 6 5 4 3 2 1 0

10 9 8 7 6 5 4 3 2 1 0



Trace the shapes. Then colour them using different colours you know.



| <u>Letters</u> | and | blends. | Trace | and | сору. |
|----------------|-----|---------|-------|-----|-------|
|                |     |         |       |     |       |

B B B B B B

b b b b b b b

FI FI FI FI FI FI

Draw a picture which starts with the letter and blend. Then colour in the letter/blend.





Smallest
Small
Large
Largest







Weight. Draw lines to the pictures.

Very Light

Light

Heavy

Very Heavy



## Do the following activities





Find the words or the letters in the wordfind below.

| Ι