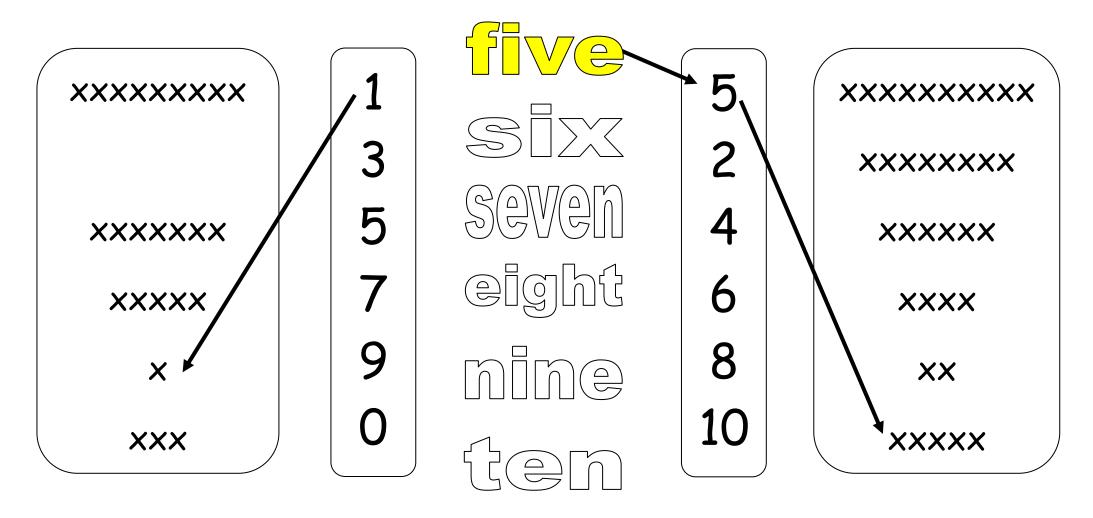

<u>Number Trace and copy</u> 10 9 8 7 6 5 4 3 2 1 0

10 9 8 7 6 5 4 3 2 1 0

Trace the shapes. Then colour them using different colours you know.

| <u>Letters</u> | and | blends. | Trace | and | сору. |
|----------------|-----|---------|-------|-----|-------|
|                |     |         |       |     |       |