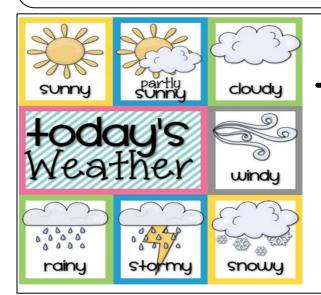

## Contract A4 Booklets - Y0-2 - My Work Book 2 (2022)

www.therelievingteacher.weebly.com (NZ).











## I go to



Tick the picture on the left. Then write the word above, and draw a picture below.



Monday Tuesday Wednesday Thursday Friday Saturday Sunday

TODAY TODAY 15



The date is the



The month is



The year is 2022

<u>Number Trace and copy</u> 10 9 8 7 6 5 4 3 2 1 0

10 9 8 7 6 5 4 3 2 1 0



Trace the shapes. Then colour them using different colours you know.



| <u>Letters</u> | and | blends. | Trace | and | сору. |
|----------------|-----|---------|-------|-----|-------|
|                |     |         |       |     |       |

B B B B B B

b b b b b b b

FI FI FI FI FI FI

Draw a picture which starts with the letter and blend. Then colour in the letter/blend.





Smallest
Small
Large
Largest







Weight. Draw lines to the pictures.

Very Light

Light

Heavy

Very Heavy



## Do t