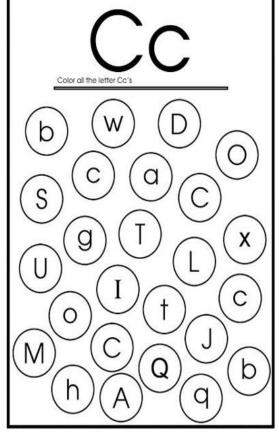

#### Number Words (trace, colour and match)

Trace the shapes. Then colour them using different colours you know.

| Letters and blends. Trace and copy. |   |   |   |   |   |   |   |   |   |
|-------------------------------------|---|---|---|---|---|---|---|---|---|
| C                                   | C | C | C | C | C | C | C | C |   |
| C                                   | C | C | C | C | C | C | C | C |   |
| <u> </u>                            |   |   |   | + |   |   |   |   | • |