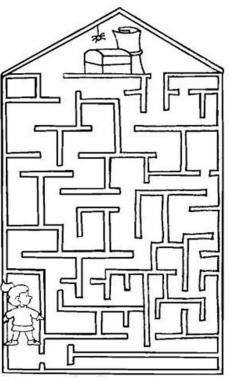

### Do the following activities

Find the words or the letters of the words in the wordfind below.

S F S N O W
K J P V R H
I M I C E B
C O L D X O
Y A U E J O
Q Z C O A T