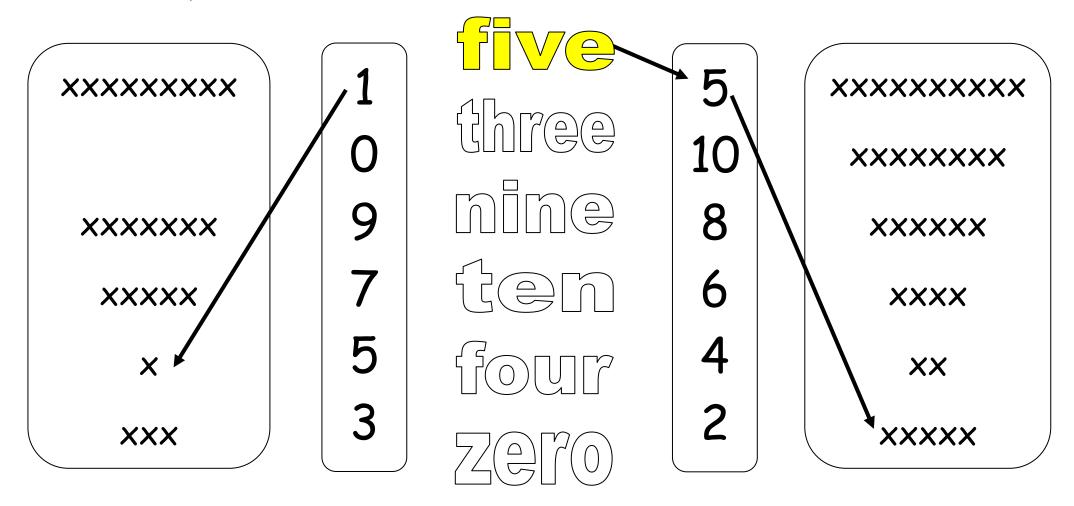

#### Contract A4 Booklets - Y0-2 - My Work Book 3 (2022)

www.therelievingteacher.weebly.com (NZ).











## I go to



Tick the picture on the left. Then write the word above, and draw a picture below.



Monday Tuesday Wednesday Thursday Friday Saturday Sunday



## Today is



### The date is the

Teacher to write in, (or type in), the day, date and month before printing off for the kids to trace over.



## The month is



# The year is 2022

<u>Number Trace and copy</u> 0 1 2 3 4 5 6 7 8 9 10

0 1 2 3 4 5 4 3 2 1 0

### Number Match-ups

#### Number Words (trace, colour and match)



Trace the shapes. Then colour them using different colours you know.



| Letters and blends. Trace and copy. |   |   |   |   |   |   |   |   |   |
|-------------------------------------|---|---|---|---|---|---|---|---|---|
| C                                   | C | C | C | C | C | C | C | C |   |
| C                                   | C | C | C | C | C | C | C | C |   |
| <u> </u>                            |   |   |   | + |   |   |   |   | • |

<u>Draw a picture which starts with the letter and blend. Then colour in the letter/blend.</u>





Size. Draw lines to the pictures.

Small

Large

Largest

Weight. Draw lines to the pictures.

Lightest
Light
Heavy

Heaviest

### Do the following activities







Find the words or the letters of the words in the wordfind below.

S F S N O W