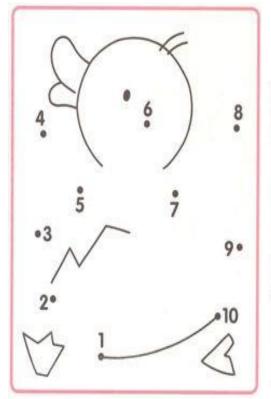

3 4 5 4 3 2 1 0

### Number Match-ups

#### Number Words (trace, colour and match)



Trace the shapes. Then colour them using different colours you know.



| Letters and blends. Trace and copy. |   |   |   |   |   |   |   |   |   |
|-------------------------------------|---|---|---|---|---|---|---|---|---|
| C                                   | C | C | C | C | C | C | C | C |   |
| C                                   | C | C | C | C | C | C | C | C |   |
| <u> </u>                            |   |   |   | + |   |   |   |   | • |

<u>Draw a picture which starts with the letter and blend. Then colour in the letter/blend.</u>





Size. Draw lines to the pictures.

Small

Large

Largest

Weight. Draw lines to the pictures.

Lightest
Light
Heavy

Heaviest

### Do the following activities







Find the words or the letters of the words in the wordfind below.

S F S N O W
K J P V R H
I M I C E B
C O L D X O
Y A U E J O
Q Z C O A T