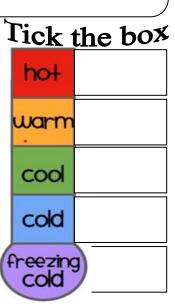

### Do the following activities

Find the words or the letters of the words in the wordfind below.

S F S N O W
K J P V R H
I M I C E B
C O L D X O
Y A U E J O
Q Z C O A T