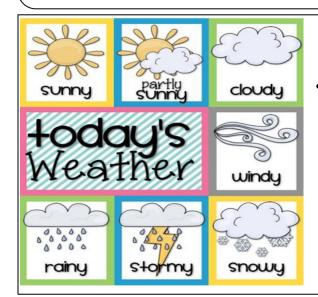

### Do the following activities

Find the words or the letters of the words in the wordfind below.

S F S N O W
K J P V R H
I M I C E B
C O L D X O
Y A U E J O
Q Z C O A T