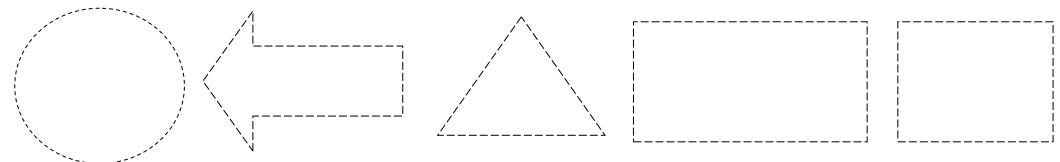

#### Number Words (trace, colour and match)

Trace the shapes. Then colour them using different colours you know.

| Letters and blends. Trace and copy. |   |   |   |   |   |   |   |   |   |
|-------------------------------------|---|---|---|---|---|---|---|---|---|
| C                                   | C | C | C | C | C | C | C | C |   |
| C                                   | C | C | C | C | C | C | C | C |   |
| <u> </u>                            |   |   |   | + |   |   |   |   | • |