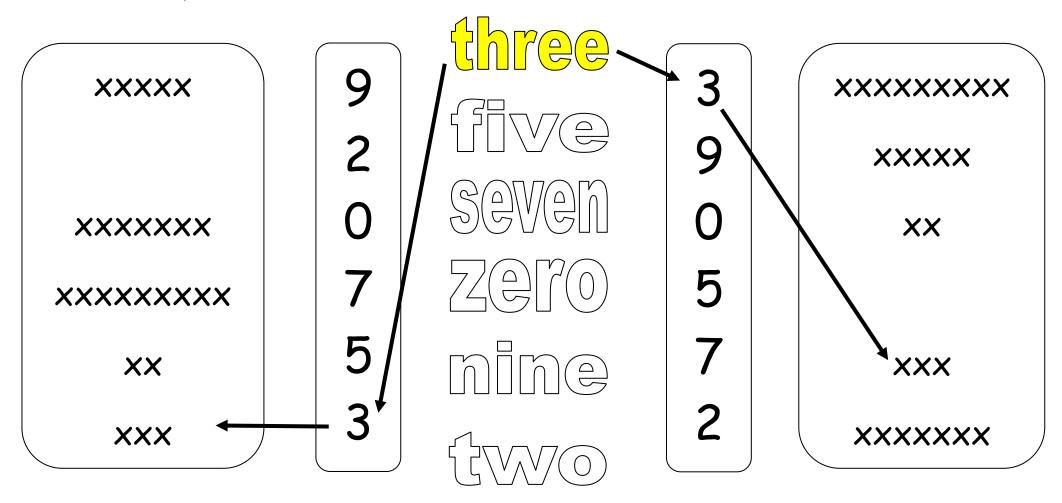

## I go to

Tick the picture on the left. Then write the word above, and draw a picture below.

Monday Tuesday Wednesday Thursday Friday Saturday Sunday Today is Calendar The date is the months of the Year The month is Short Date The year is 2022 Number Trace and copy 0 1 2 3 4 5 6 7 8 9 10 Put the numbers in order. Number Words (trace, colour and match)