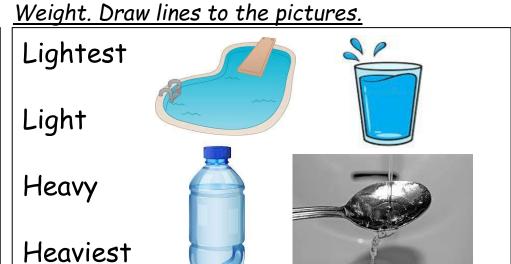

der. Number Words (trace, colour and match)





| <u>Letters ar</u> | nd blends. T | race and co | py. |   |    |    |    |    |
|-------------------|--------------|-------------|-----|---|----|----|----|----|
| D                 | D            | D           | D   | D | D  | D  | D  | D  |
|                   |              |             |     |   |    |    |    |    |
| d                 | d            | d           | d   | d | d  | d  | d  | d  |
|                   |              |             |     |   |    |    |    |    |
| Gr                | Gr           | Gr          | G   | r | gr | gr | gr | gr |
|                   |              |             |     | _ |    |    |    |    |

<u>Draw a picture which starts with the letter and blend. Then colour in the letter/blend.</u>











Find the words or the letters of the words in the wordfind below.



| j | d | 0 | 1 | Ι |
|---|---|---|---|---|
| b | е | а | r | k |
| m | n | р | q | S |
| h | g | i | f | t |
| b | а | Ι | 1 | С |

## Colour in one of the images, or draw your own.