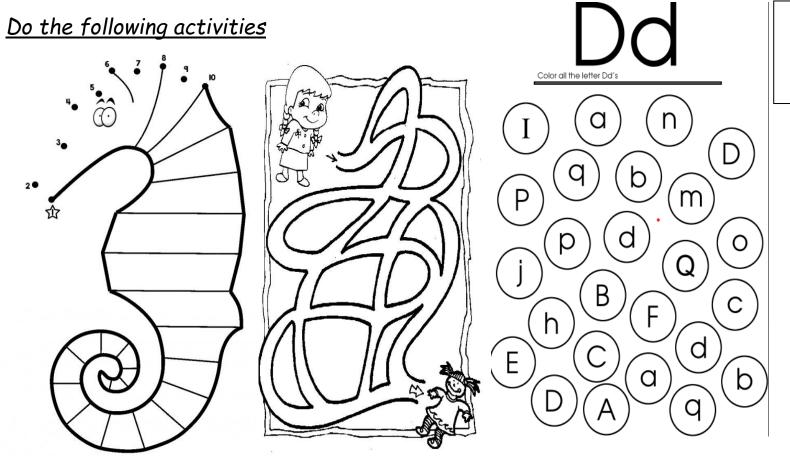

r. Number Words (trace, colour and match)





| <u>Letters ar</u> | nd blends. T | race and co | py. |   |    |    |    |    |
|-------------------|--------------|-------------|-----|---|----|----|----|----|
| D                 | D            | D           | D   | D | D  | D  | D  | D  |
|                   |              |             |     |   |    |    |    |    |
| d                 | d            | d           | d   | d | d  | d  | d  | d  |
|                   |              |             |     |   |    |    |    |    |
| Gr                | Gr           | Gr          | G   | r | gr | gr | gr | gr |
|                   |              |             |     | _ |    |    |    |    |

<u>Draw a picture which starts with the letter and blend. Then colour in the letter/blend.</u>











Find the words or the letters of the words in the wordfind below.



| j | d | 0 | 1 | Ι |
|---|---|---|---|---|
| b | е | а | r | k |
| m | n | р | q | S |
| h | g | i | f | t |
| b | а | Ι | 1 | С |

## Colour in one of the images, or draw your own.