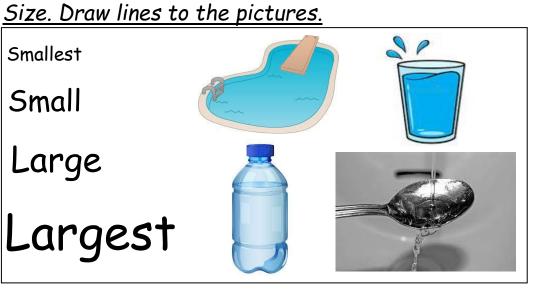

order. Number Words (trace, colour and match)





| <u>Letters ar</u> | nd blends. T | race and co | py. |   |    |    |    |    |
|-------------------|--------------|-------------|-----|---|----|----|----|----|
| D                 | D            | D           | D   | D | D  | D  | D  | D  |
|                   |              |             |     |   |    |    |    |    |
| d                 | d            | d           | d   | d | d  | d  | d  | d  |
|                   |              |             |     |   |    |    |    |    |
| Gr                | Gr           | Gr          | G   | r | gr | gr | gr | gr |
|                   |              |             |     | _ |    |    |    |    |

<u>Draw a picture which starts with the letter and blend. Then colour in the letter/blend.</u>











Find the words or the letters of the words in the wordfind below.



| j | d | 0 | 1 | Ι |
|---|---|---|---|---|
| b | е | а | r | k |
| m | n | р | q | S |
| h | g | i | f | t |
| b | а | Ι | 1 | С |

## Colour in one of the images, or draw your own.