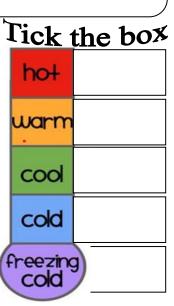

## I go to

Tick the picture on the left. Then write the word above, and draw a picture below.

Monday Tuesday Wednesday Thursday Friday Saturday Sunday Today is Calendar The date is the months of the Year The month is Short Date The year is 2022 Number Trace and copy 0 1 2 3 4 5 6 7 8 9 10 Put the numbers in order. Number Words (trace, colour and match)