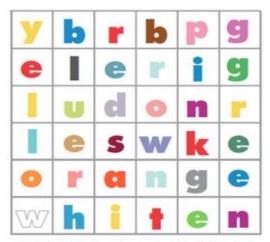

Draw a picture which starts with the letter and blend. Then colour in the letter/blend.

Weight. Draw lines to the pictures.

Find the words or the letters of the words in the wordfind below.

HINT: The first letter of the word begins with it's color!

red blue yellow green pink orange brown white