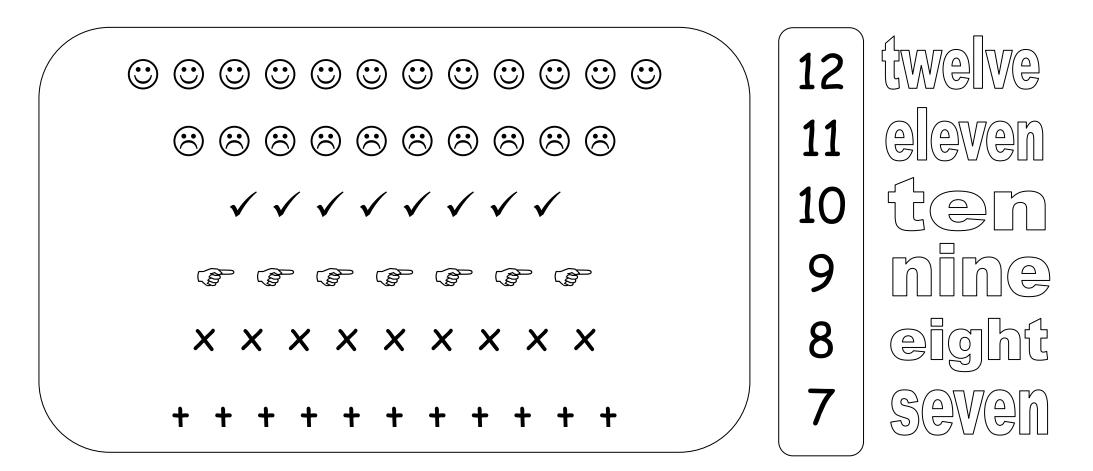

## Contract A4 Booklets - Y0-2 - My Work Book 7

www.therelievingteacher.weebly.com (NZ).

| Monday                                                                                                               | Tuesday     | Wednesday | Thursday | Friday | Saturday      | Sunday        |
|----------------------------------------------------------------------------------------------------------------------|-------------|-----------|----------|--------|---------------|---------------|
| TODAY                                                                                                                | Toda        | y is      |          |        |               |               |
| Calendar                                                                                                             | The c       | late is   | the      |        |               |               |
| MontElts   of Elte Sectr   January   February   March   April   May   July   August   September   October   November | The m       | onth i    | S        |        |               |               |
| Calendar                                                                                                             | The y       | ear is    | 2023     | 3      | Short D       | ate<br>/23    |
| <u>Number Tra</u>                                                                                                    | ce and copy | 0 1 2 3   | 4567     | 8 9 10 | Put the numbe | ers in order. |
| 5 4                                                                                                                  | 4 3         | 2 1       | 0        | 10 9   | 8             | 76            |