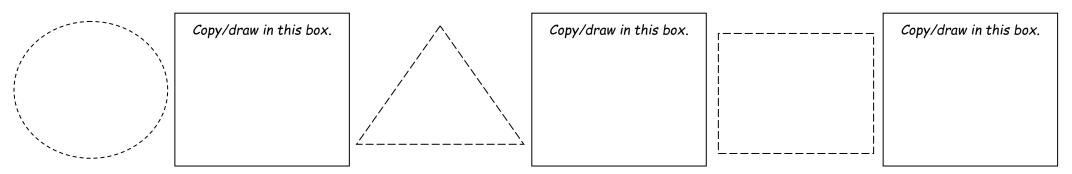

Number Match-ups.

Trace the shapes, then draw/copy them in the boxes. Then colour them using different colours you know.

Letters and blends. Trace and copy.

| G  | G  | G  | G  | G | G  | G  | G  | G  |
|----|----|----|----|---|----|----|----|----|
|    |    |    |    |   |    |    |    |    |
| 9  | 9  | 9  | 9  | 9 | 9  | 9  | 9  | 9  |
| BR | BR | BR | BI | 2 | br | br | br | br |