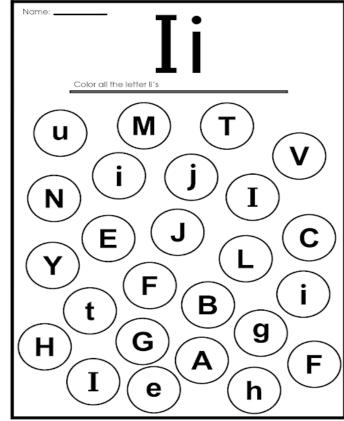

| Letters and blends. Trace and copy. |                   |               |              |               |             |              |              |    |
|-------------------------------------|-------------------|---------------|--------------|---------------|-------------|--------------|--------------|----|
| I                                   | I                 | I             | I            | I             | I           | I            | I            | I  |
| i                                   | i                 | i             | i            | i             | i           | i            | i            | i  |
| SM                                  | SM                | SM            | SN           |               | sm          | sm           | sm           | sm |
| ———<br>Draw a pictu                 | <br>ure which sto | arts with the | e letter and | =<br>d blend. | Then colour | in the lette | <br>r/blend. |    |