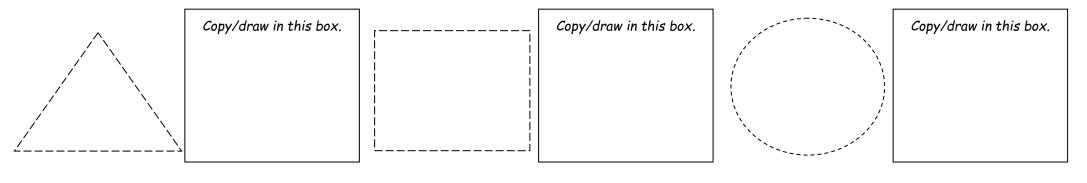

# I go to

Tick the picture on the left. Then write the word above, and draw a picture below.

rick the box
hot
warm
cool
cold
freezing
cold

eleven

Trace the shapes, then draw/copy them in the boxes. Then colour them using different colours you know.