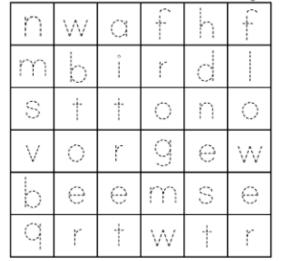

### Do the following activities

Find the words or the letters of the words in the wordfind below.